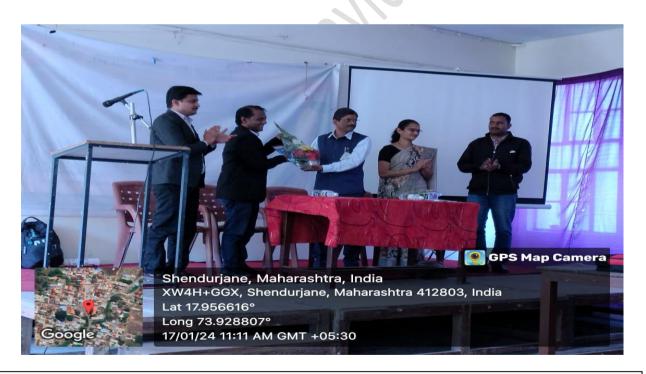

Hon'ble Mr. Chetan Godbole, Counselor, Nilaya Education Group, Pune has felicitated by Hon'ble prin . Dr. Gurunath Fagare with bouquet of flowers before guided the students and faculty on the guest lecture in subject of "How to Create Career in Corportate World" at Kisan Veer Mahavidyalaya, Wai organized by the Dept. of Commerce and Management on Wednesday 17/01/2024