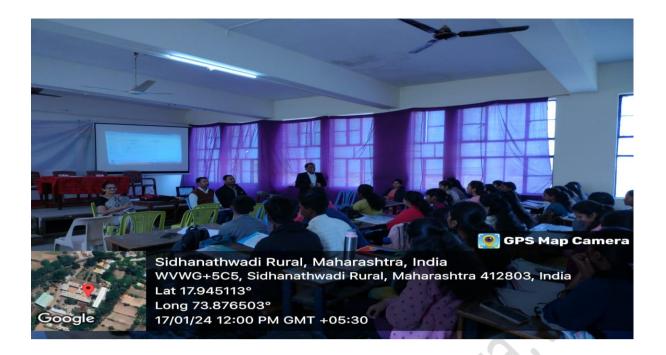

# 12. Geo-tagged Photos of Guest Lecture on "How to Create Career in Corporate World" and "Carrer Opportunities in Commerce and Management" held on 17-01-2024

Hon'ble C.A. Mrs. Pravina Oswal, Chaiperson, Satara Branch of WICASA of ICAI, while guided the students and faculty on the guest lecture in subject of "Career Opportunities in Commerce and Management" at Kisan Veer Mahavidyalaya, Wai organized by the Dept. of Commerce and Management

Hon'ble Mr. Chetan Godbole while guided the students and faculty on the guest lecture in subject of "How to Create Career in Corportate World" at Kisan Veer Mahavidyalaya, Wai organized by the Dept. of Commerce and Management on Wednesday 17/01/2024