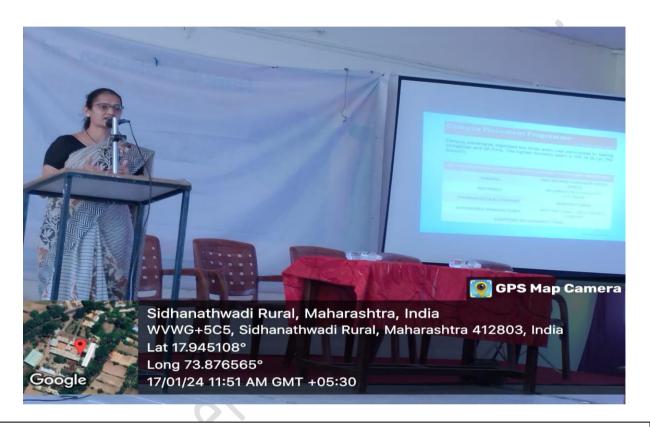

# 12. Geo-tagged Photos of Guest Lecture on "How to Create Career in Corporate World" and "Carrer Opportunities in Commerce and Management" held on 17-01-2024

Hon'ble C.A. Mrs. Pravina Oswal, Chaiperson, Satara Branch of WICASA of ICAI, while guided the students and faculty on the guest lecture in subject of "Career Opportunities in Commerce and Management" at Kisan Veer Mahavidyalaya, Wai organized by the Dept. of Commerce and Management

Hon'ble Mr. Chetan Godbole while guided the students and faculty on the guest lecture in subject of "How to Create Career in Corportate World" at Kisan Veer Mahavidyalaya, Wai organized by the Dept. of Commerce and Management on Wednesday 17/01/2024