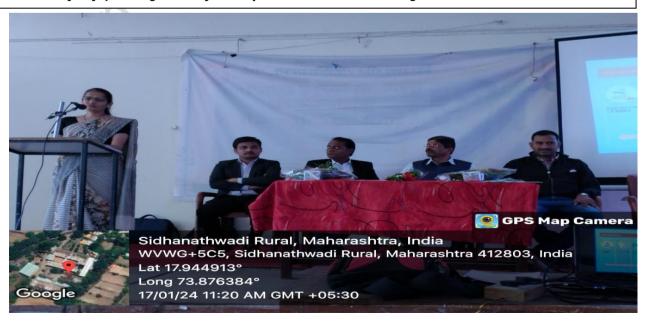

Hon'ble Mr. Chetan Godbole while guided the students and faculty on the guest lecture in subject of "How to Create Career in Corportate World" at Kisan Veer Mahavidyalaya, Wai organized by the Dept. of Commerce and Management on Wednesday 17/01/2024